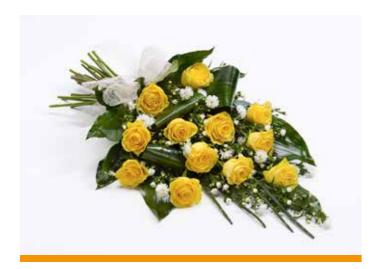

### Classic Tied Sheaf

Standard: £45 Medium: £55 Large: £65 Extra Large: £85

Florist's choice of seasonal flowers.