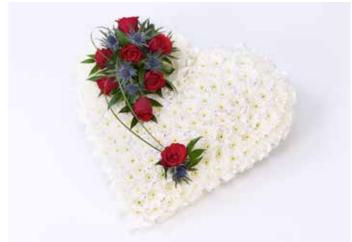

cm)

Coffin spray including coffin dressing. Other colour options available.





## Meadow Style Casket Spray

£295 (5ft/150cm)

Other size options available.



## Massed 'Dad'

£140



# Loose 'Mum' ('Nan' Also Available)

£150









### **Individual Letters**

**£50** Each (1&2) **£40** Each (3&4)





## Oasis Sprays

**Standard: £45** (16"/40cm)

**Medium: £55** (20"/50cm)

**Large: £65** (24"/60cm)

Florist's choice of seasonal flowers.







# Rose & Lily Spray

**Standard: £85** (24"/60cm)

**Large: £95** (28"/70cm)

Extra Large: £110 (34"/85cm)









### Classic Tied Sheaf

Standard: £45 Medium: £55 Large: £65 Extra Large: £85

Florist's choice of seasonal flowers.









### Rose Sheaf

£75

Prices may increase between December and March.

## Double Open Heart

£165





### Massed Heart

**Small: £70** (14"/35cm) **Medium: £90** (18"/45cm)

**Large: £110** (21"/53cm)

Other colour options available.



## Open Loose Heart

**£80** (15"/38cm)

Other colour options available.





#### **Traditional Wreath**

**Small: £50** (12"/30cm) **Medium: £65** (14"/40cm) **Large: £80** (16"/50cm)

Florist's choice of seasonal flowers. Other colour options available. All illustrations are large size.









### Posy of Flowers

**Small: £35** (10"/26cm) **Medium: £45** (12"/30cm)

**Large: £55** (14"/36cm)

**Extra Large: £65** (16"/40cm)

Florist's choice of seasonal flowers. Other colour options available.





### Traditional Massed Posy

Small: £45 (10"/26cm)

**Medium: £55** (12"/30cm)

**Large: £65** (14"/36cm)

Florist's choice of seasonal flowers. Other co