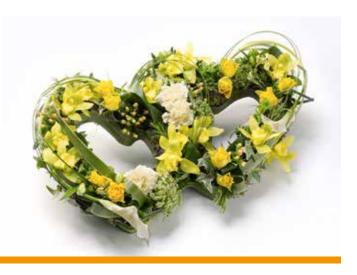

o available in loose design & other colour options available.







# Longi Lily & Rose Spray

**£205** (approx 4ft/120cm)







## Woodland Casket Spray

£350 (Full Casket Size)



# Cerise Casket Spray

£295 (4ft-5ft/120-150cm)

Coffin spray including coffin dressing. Other colour options available.





## Meadow Style Casket Spray

£295 (5ft/150cm)

Other size options available.



## Massed 'Dad'

£140



# Loose 'Mum' ('Nan' Also Available)

£150









### **Individual Letters**

**£50** Each (1&2) **£40** Each (3&4)





## Oasis Sprays

**Standard: £45** (16"/40cm)

**Medium: £55** (20"/50cm)

**Large: £65** (24"/60cm)

Florist's choice of seasonal flowers.







# Rose & Lily Spray

**Standard: £85** (24"/60cm)

**Large: £95** (28"/70cm)

Extra Large: £110 (34"/85cm)









### Classic Tied Sheaf

Standard: £45 Medium: £55 Large: £65 Extra Large: £85

Florist's choice of seasonal flowers.









### Rose Sheaf

£75

Prices may increase between December and March.

## Double Open Heart

£165





### Massed Heart

**Small: £70** (14"/35cm) **Medium: £90** (18"/45cm)

**Large: £110** (21"/53cm)

Other colour options available.



## Open Loose Heart

**£80** (15"/38cm)

Other colour options available.





#### **Traditional Wreath**

**Small: £50** (12"/30cm) **Medium: £65** (14"/40cm) **Large: £80** (16"/50cm)

Florist's choice of seasonal flowers. Other colour options available. All illustrations are large size.









### Posy of Flowers

**Small: £35** (10"/26cm) **Medium: £45** (12"/30cm)

**Large: £55** (14"/36cm)

**Extra Large: £65** (16"/40cm)