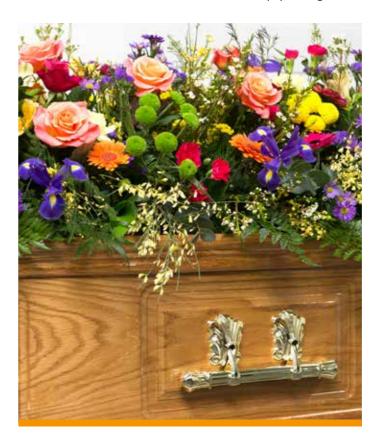

## Casket Spray - Florist's Choice of Seasonal Flowers

Standard: £150 (3ft/90cm) Large

**Large**: **£170** (4ft/120cm)

Extra Large: £190 (5ft/150cm)

Other colour options available. Approximate size shown is 4ft (120cm)