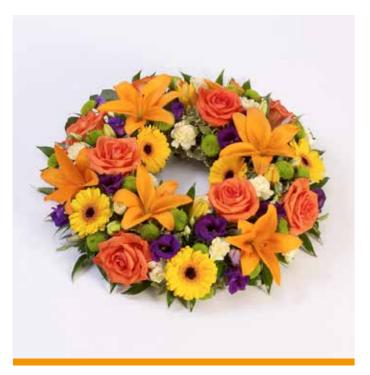

#### **Traditional Wreath**

**Small: £50** (12"/30cm) **Medium: £65** (14"/40cm) **Large: £80** (16"/50cm)

Florist's choice of seasonal flowers. Other colour options available. All illustrations are large size.