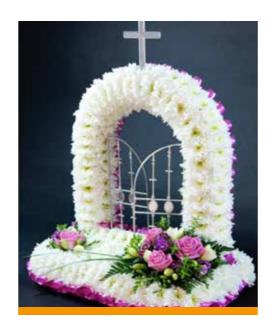

## Casket Saddle (in soft pink shades)

£350

Church Pedestal

Please enquire for prices