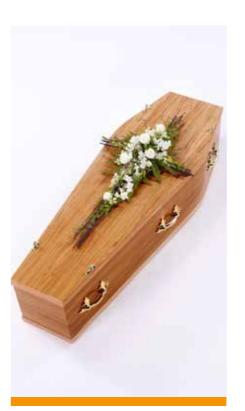

### Classic Casket Spray

£175 (3ft/90cm)

£205 (4ft/120cm)

£235\* (5ft/150cm and upwards)

\*Approximate size shown is 5ft/150cm family coffin spray.