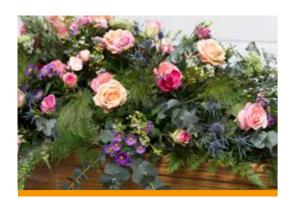

## Casket Spray - Florist's Choice of Seasonal Flowers

Standard: £150 (3ft/90cm) Large

**Large**: **£170** (4ft/120cm)

Extra Large: £190 (5ft/150cm)

Other colour options available. Approximate size shown is 4ft (120cm)