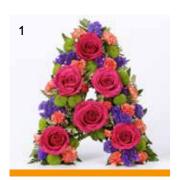

stal

Please enquire for prices



### Summer Garden

£245 (4ft-5ft/120-150cm)



### Casket Saddle

Price to be consulted upon season.

Other colours available, please enquire for more details.









£125 (3ft/90cm)

**£155** (4ft/120cm) **£185** (5ft/150cm)

Approximate sizes shown- Willow: 4ft (90cm) / Massed: 3ft (90cm). Massed also available in loose design & other colour options available.







# Longi Lily & Rose Spray

**£205** (approx 4ft/120cm)







## Woodland Casket Spray

£350 (Full Casket Size)



# Cerise Casket Spray

£295 (4ft-5ft/120-150cm)

Coffin spray including coffin dressing. Other colour options available.





## Meadow Style Casket Spray

£295 (5ft/150cm)

Other size options available.



## Massed 'Dad'

£140



# Loose 'Mum' ('Nan' Also Available)

£150









### **Individual Letters**

**£50** Each (1&2) **£40** Each (3&4)





## Oasis Sprays

**Standard: £45** (16"/40cm)

**Medium: £55** (20"/50cm)

**Large: £65** (24"/60cm)

Florist's choice of seasonal flowers.







# Rose & Lily Spray

**Standard: £85** (24"/60cm)

**Large: £95** (28"/70cm)

Extra Large: £110 (34"/85cm)









### Classic Tied Sheaf

Standard: £45 Medium: £55 Large: £65 Extra Large: £85

Florist's choice of seasonal flowers.









### Rose Sheaf

£75

Prices may increase between December and March.

## Double Open Heart

£165





### Massed Heart

**Small: £70** (14"/35cm) **Medium: £90** (18"/45cm)

**Large: £110** (21"/53cm)

Other colour options available.



## Open Loose Heart

**£80** (15"/38cm)

Other colour options available.





#### **Traditiona