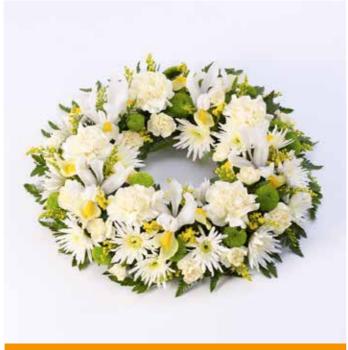

#### **Traditional Wreath**

**Small: £50** (12"/30cm) **Medium: £65** (14"/40cm) **Large: £80** (16"/50cm)

Florist's choice of seasonal flowers. Other colour options available. All illustrations are large size.