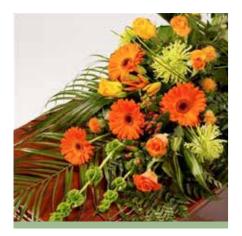

## Casket Spray - Florist's Choice of Seasonal Flowers

Standard: £150 (3ft/90cm) Large

**Large**: **£170** (4ft/120cm)

Extra Large: £190 (5ft/150cm)

Other colour options available. Approximate size shown is 4ft (120cm)