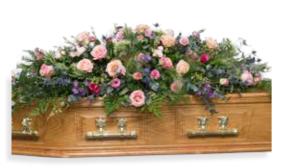

### Classic Casket Spray

£175 (3ft/90cm)

£205 (4ft/120cm)

£235\* (5ft/150cm and upwards)

\*Approximate size shown is 5ft/150cm family coffin spray.