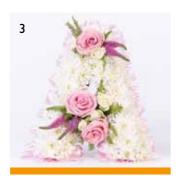

Please enquire for prices



### Summer Garden

£245 (4ft-5ft/120-150cm)



### Casket Saddle

Price to be consulted upon season.

Other colours available, please enquire for more details.









£125 (3ft/90cm)

**£155** (4ft/120cm) **£185** (5ft/150cm)

Approximate sizes shown- Willow: 4ft (90cm) / Massed: 3ft (90cm). Massed also available in loose design & other colour options available.







# Longi Lily & Rose Spray

**£205** (approx 4ft/120cm)







## Woodland Casket Spray

£350 (Full Casket Size)



# Cerise Casket Spray

£295 (4ft-5ft/120-150cm)

Coffin spray including coffin dressing. Other colour options available.





## Meadow Style Casket Spray

£295 (5ft/150cm)

Other size options available.



## Massed 'Dad'

£140



# Loose 'Mum' ('Nan' Also Available)

£150









### **Individual Letters**

**£50** Each (1&2) **£40** Each (3&4)





## Oasis Sprays

**Standard: £45** (16"/40cm)

**Medium: £55** (20"/50cm)

**Large: £65** (24"/60cm)

Florist's choice of seasonal flowers.







# Rose & Lily Spray

**Standard: £85** (24"/60cm)

**Large: £95** (28"/70cm)

Extra Large: £110 (34"/85cm)









### Classic Tied Sheaf

Standard: £45 Medium: £55 Large: £65 Extra Large: £85

Florist's choice of seasonal flowers.









### Rose Sheaf

£75

Prices may increase between December and March.

## Double Open Heart

£165





### Massed Heart

**Small: £70** (14"/35cm) **Medium: £90** (18"/45cm)

**Large: £110** (21"/53cm)

Other colour options available.



## Open Loose Heart

**£80** (15"/38cm)

Other colour options available.





#### **Traditional Wr