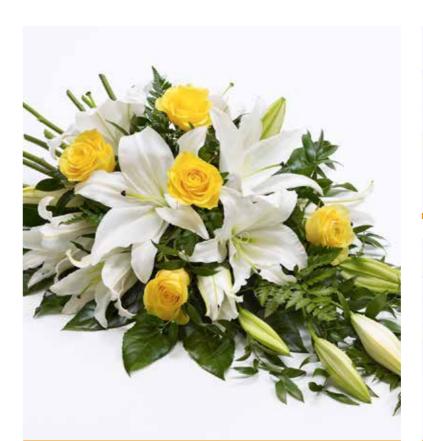

## Longi Lily Spray

Standard: £85

Large: £95

Extra Large: £105

Approximate size shown is Large (3ft)