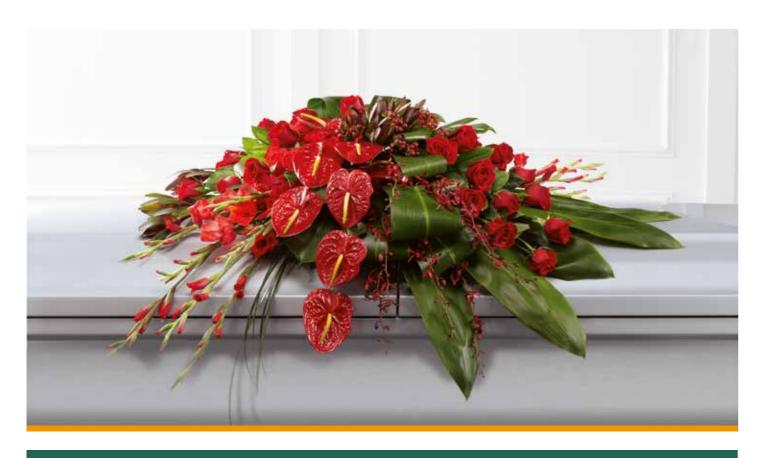

# Cerise Casket Spray

£295 (4ft-5ft/120-150cm)

Coffin spray including coffin dressing. Other colour options available.