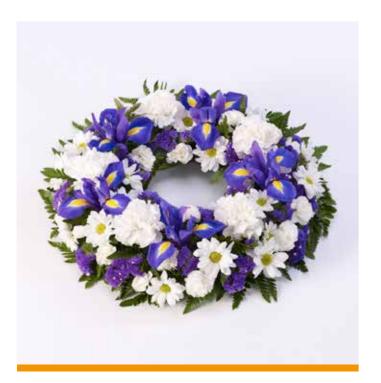

#### **Traditional Wreath**

**Small: £50** (12"/30cm) **Medium: £65** (14"/40cm) **Large: £80** (16"/50cm)

Florist's choice of seasonal flowers. Other colour options available. All illustrations are large size.