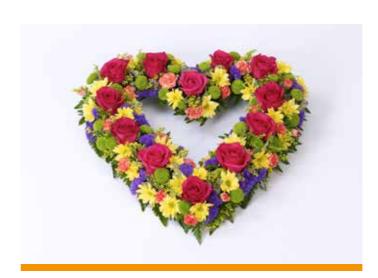

size options available.



## Massed 'Dad'

£140



# Loose 'Mum' ('Nan' Also Available)

£150









### **Individual Letters**

**£50** Each (1&2) **£40** Each (3&4)





## Oasis Sprays

**Standard: £45** (16"/40cm)

**Medium: £55** (20"/50cm)

**Large: £65** (24"/60cm)

Florist's choice of seasonal flowers.







# Rose & Lily Spray

**Standard: £85** (24"/60cm)

**Large: £95** (28"/70cm)

Extra Large: £110 (34"/85cm)









### Classic Tied Sheaf

Standard: £45 Medium: £55 Large: £65 Extra Large: £85

Florist's choice of seasonal flowers.









### Rose Sheaf

£75

Prices may increase between December and March.

## Double Open Heart

£165





### Massed Heart

**Small: £70** (14"/35cm) **Medium: £90** (18"/45cm)

**Large: £110** (21"/53cm)

Other colour options available.



## Open Loose Heart

**£80** (15"/38cm)

Other colour options available.





#### **Traditional Wreath**

**Small: £50** (12"/30cm) **Medium: £65** (14"/40cm) **Large: £80** (16"/50cm)

Florist's choice of seasonal flowers. Other colour options available. All illustrations are large size.









### Posy of Flowers

**Small: £35** (10"/26cm) **Medium: £45** (12"/30cm)

**Large: £55** (14"/36cm)

**Extra Large: £65** (16"/40cm)

Florist's choice of seasonal flowers. Other colour options available.





### Traditional Massed Posy

Small: £45 (10"/26cm)

**Medium: £55** (12"/30cm)

**Large: £65** (14"/36cm)

Florist's choice of seasonal flowers. Other colour options available.





## Rose & Freesia Posy

£75

\*Approx size shown is 12" (30cm). Other colour options available.

## Natura