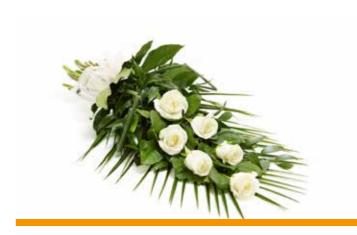

### Classic Lily Casket Spray

£175 (3ft/90cm)

£205 (4ft/120cm)

£235\* (5ft/150cm and upwards)

\*Approximate size shown is 5ft/150cm family coffin spray.

Pink option also available.