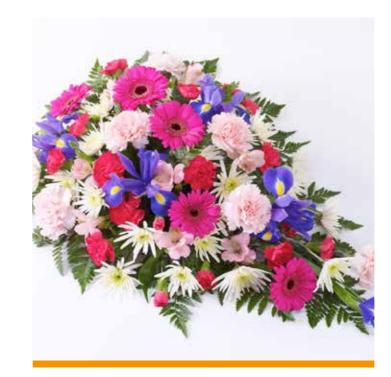

### Casket Saddle

Price to be consulted upon season.

Other colours available, please enquire for more details.

£125 (3ft/90cm)

**£155** (4ft/120cm) **£185** (5ft/150cm)

Approximate sizes shown- Willow: 4ft (90cm) / Massed: 3ft (90cm). Massed also available in loose design & other colour options available.