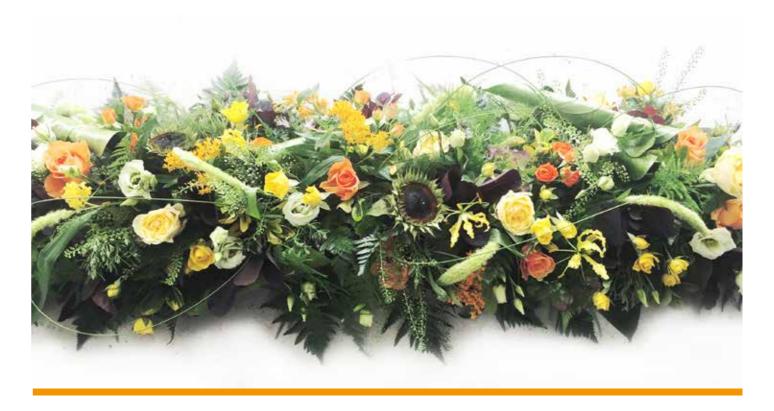

235\* (5ft/150cm and upwards)

\*Approximate size shown is 5ft/150cm family coffin spray.



Pink option also available.



## Casket Spray - Florist's Choice of Seasonal Flowers

Standard: £150 (3ft/90cm) Large

**Large**: **£170** (4ft/120cm)

Extra Large: £190 (5ft/150cm)

Other colour options available. Approximate size shown is 4ft (120cm)







#### Rose & Carnation Spray

**Standard: £170** (3ft/90cm)

**Large**: **£200** (4ft/120cm)

Extra Large: £235 (5ft/150cm)

Other colour options available. Approximate size shown is 4ft (120cm). Prices may increase between December and March.



## Longi Lily Spray

Standard: £85

Large: £95

Extra Large: £105

Approximate size shown is Large (3ft)



## Casket Saddle (in soft pink shades)

£350



Church Pedestal

Please enquire for prices



### Summer Garden

£245 (4ft-5ft/120-150cm)



### Casket Saddle

Price to be consulted upon season.

Other colours available, please enquire for more details.









£125 (3ft/90cm)

**£155** (4ft/120cm) **£185** (5ft/150cm)

Approximate sizes shown- Willow: 4ft (90cm) / Massed: 3ft (90cm). Massed also available in loose design & other colour options available.







# Longi Lily & Rose Spray

**£205** (approx 4ft/120cm)







## Woodland Casket Spray

£350 (Full Casket Size)



# Cerise Casket Spray

£295 (4ft-5ft/120-150cm)

Coffin spray including coffin dressing. Other colour options available.





## Meadow Style Casket Spray

£295 (5ft/150cm)

Other size options available.



## Massed 'Dad'

£140



# Loose 'Mum' ('Nan' Also Available)

£150









### **Individual Letters*