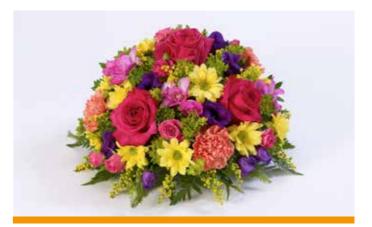

### Posy of Flowers

**Small: £35** (10"/26cm) **Medium: £45** (12"/30cm)

**Large: £55** (14"/36cm)

**Extra Large: £65** (16"/40cm)

Florist's choice of seasonal flowers. Other colour options available.