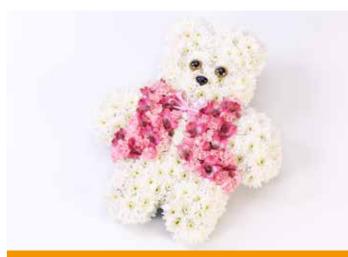

## Pink or Blue Teddy

£125

Colour of teddy bear's jacket can be changed to your loved one's favourite colour.

£35 (Other colours available)