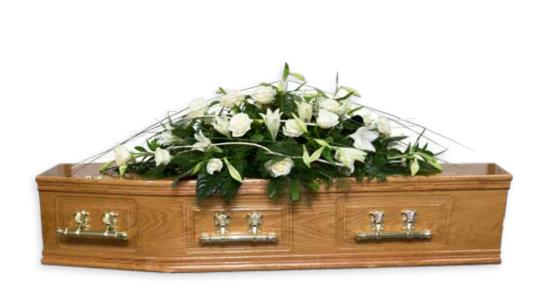

## Casket Spray - Florist's Choice of Seasonal Flowers

Standard: £150 (3ft/90cm) Large

**Large**: **£170** (4ft/120cm)

Extra Large: £190 (5ft/150cm)

Other colour options available. Approximate size shown is 4ft (120cm)