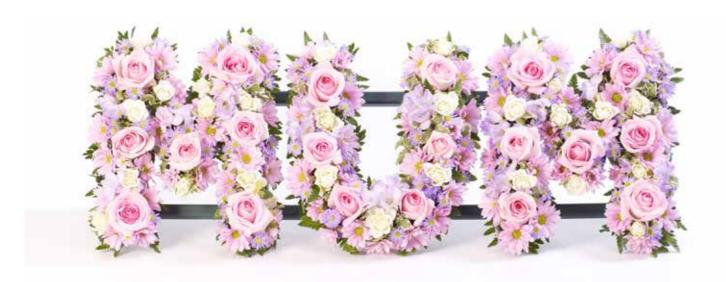

# Loose 'Mum' ('Nan' Also Available)

£150

### **Individual Letters**

**£50** Each (1&2) **£40** Each (3&4)