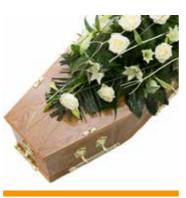

#### Rose & Carnation Spray

**Standard: £170** (3ft/90cm)

**Large**: **£200** (4ft/120cm)

Extra Large: £235 (5ft/150cm)

Other colour options available. Approximate size shown is 4ft (120cm). Prices may increase between December and March.