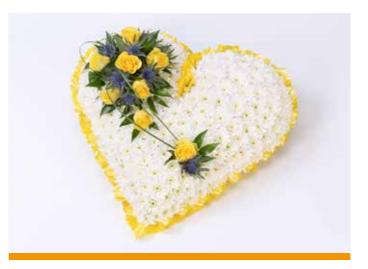

50cm)

Coffin spray including coffin dressing. Other colour options available.





## Meadow Style Casket Spray

£295 (5ft/150cm)

Other size options available.



## Massed 'Dad'

£140



# Loose 'Mum' ('Nan' Also Available)

£150









### **Individual Letters**

**£50** Each (1&2) **£40** Each (3&4)





## Oasis Sprays

**Standard: £45** (16"/40cm)

**Medium: £55** (20"/50cm)

**Large: £65** (24"/60cm)

Florist's choice of seasonal flowers.







# Rose & Lily Spray

**Standard: £85** (24"/60cm)

**Large: £95** (28"/70cm)

Extra Large: £110 (34"/85cm)









### Classic Tied Sheaf

Standard: £45 Medium: £55 Large: £65 Extra Large: £85

Florist's choice of seasonal flowers.









### Rose Sheaf

£75

Prices may increase between December and March.

## Double Open Heart

£165





### Massed Heart

**Small: £70** (14"/35cm) **Medium: £90** (18"/45cm)

**Large: £110** (21"/53cm)

Other colour options available.



## Open Loose Heart

**£80** (15"/38cm)

Other colour options available.





#### **Traditional Wreath**

**Small: £50** (12"/30cm) **Medium: £65** (14"/40cm) **Large: £80** (16"/50cm)

Florist's choice of seasonal flowers. Other colour options available. All illustrations are large size.









### Posy of Flowers

**Small: £35** (10"/26cm) **Medium: £45** (12"/30cm)

**Large: £55** (14"/36cm)

**Extra Large: £65** (16"/40cm)

Florist's choice of seasonal flowers. Other colour options available.





### Traditional Massed Posy

Small: £45 (10"/26cm)

**Medium: £55** (12"/30cm)

**Large: £65** (14"/36cm)

Florist's choice of seasonal flowers. Other