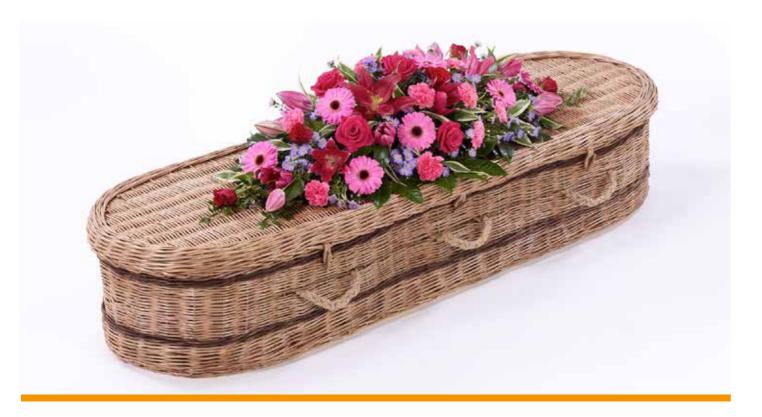

### Casket Saddle

Price to be consulted upon season.

Other colours available, please enquire for more details.

£125 (3ft/90cm)

**£155** (4ft/120cm) **£185** (5ft/150cm)

Approximate sizes shown- Willow: 4ft (90cm) / Massed: 3ft (90cm). Massed also available in loose design & other colour options available.