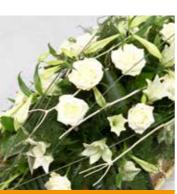

### Classic Lily Casket Spray

£175 (3ft/90cm)

£205 (4ft/120cm)

£235\* (5ft/150cm and upwards)

\*Approximate size shown is 5ft/150cm family coffin spray.

Pink option also available.