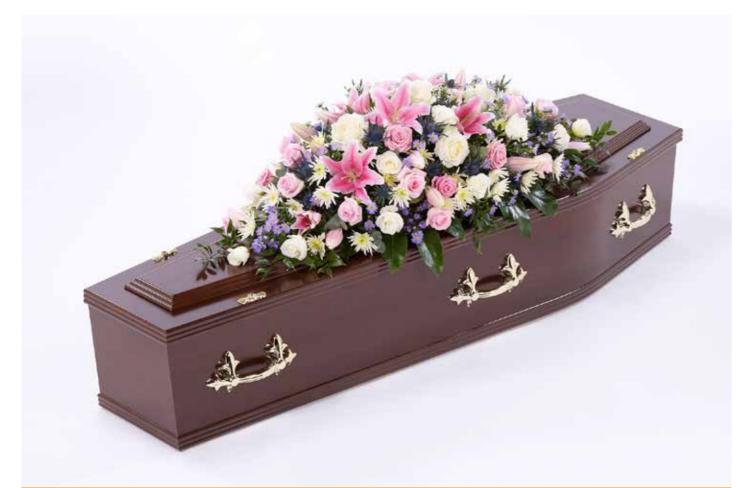

### Classic Casket Spray

£175 (3ft/90cm)

£205 (4ft/120cm)

£235\* (5ft/150cm and upwards)

\*Approximate size shown is 5ft/150cm family coffin spray.