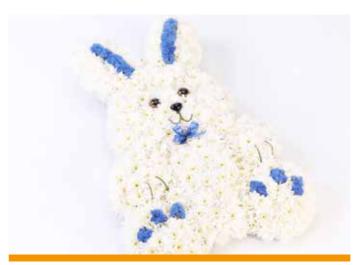

5 (10"/26cm)

**Medium: £55** (12"/30cm)

**Large: £65** (14"/36cm)

Florist's choice of seasonal flowers. Other colour options available.





## Rose & Freesia Posy

£75

\*Approx size shown is 12" (30cm). Other colour options available.

## Natural Posy

£75

\*Approx size shown is 14" (36cm) Other colour options available.



### Classic Cushion

**S: £60** (12"/30cm) **M: £90\*** (16"/40cm) **L: £120** (18"/45cm)

\*Approx size shown is 16" (40cm). Other colour options available for all items on this page.





### Classic Pillow

**S: £65** (12x18"/30x45cm) **L: £95\*** (14x22"/35x55cm)

\*Approx size shown is 14x22"(35x55cm)
Other colour options available for all items on this page.



### Woodland Pillows

£125 (14×22"/35×55cm)



£150







### Petite Hearts

**£75** (15"/38cm)





### Pink or Blue Rabbit

£125



## Pink or Blue Teddy

£125

Colour of teddy bear's jacket can be changed to your loved one's favourite colour.





£35 (Other colours available)



#### Butterfly

£165 (75cm as shown)







Single Roses

Available in a variety of colours, please ask for details

Petal Basket

**£45** (As pictured £85)

### Flowers for the home & church.





These are available in a range of sizes & colour combinations. We can deliver directly to your home or place at the church prior to the service. Please ask for more details.









If you have any special design requirements please don't hesitate to contact us for costings.















305 High Lane, Stoke-on-Trent, ST6 1BN 01782 756518 | hello@forrestfamilyfunerals.co.uk www.forrestfamilyfunerals.co.uk