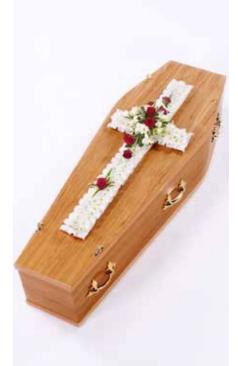

### Classic Lily Casket Spray

£175 (3ft/90cm)

£205 (4ft/120cm)

£235\* (5ft/150cm and upwards)

\*Approximate size shown is 5ft/150cm family coffin spray.

Pink option also available.