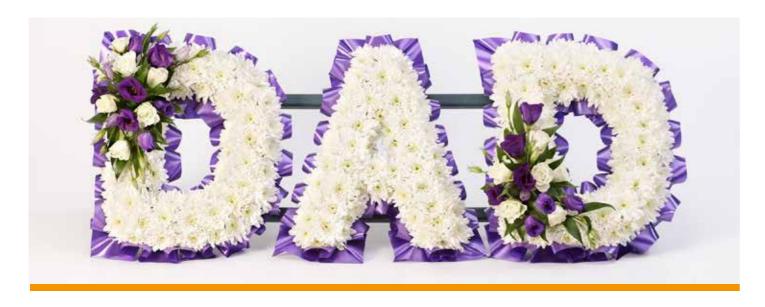

ge (3ft)



## Casket Saddle (in soft pink shades)

£350



Church Pedestal

Please enquire for prices



### Summer Garden

£245 (4ft-5ft/120-150cm)



### Casket Saddle

Price to be consulted upon season.

Other colours available, please enquire for more details.









£125 (3ft/90cm)

**£155** (4ft/120cm) **£185** (5ft/150cm)

Approximate sizes shown- Willow: 4ft (90cm) / Massed: 3ft (90cm). Massed also available in loose design & other colour options available.







# Longi Lily & Rose Spray

**£205** (approx 4ft/120cm)







## Woodland Casket Spray

£350 (Full Casket Size)



# Cerise Casket Spray

£295 (4ft-5ft/120-150cm)

Coffin spray including coffin dressing. Other colour options available.





## Meadow Style Casket Spray

£295 (5ft/150cm)

Other size options available.



## Massed 'Dad'

£140



# Loose 'Mum' ('Nan' Also Available)

£150









### **Individual Letters**

**£50** Each (1&2) **£40** Each (3&4)





## Oasis Sprays

**Standard: £45** (16"/40cm)

**Medium: £55** (20"/50cm)

**Large: £65** (24"/60cm)

Florist's choice of seasonal flowers.







# Rose & Lily Spray

**Standard: £85** (24"/60cm)

**Large: £95** (28"/70cm)

Extra Large: £110 (34"/85cm)









### Classic Tied Sheaf

Standard: £45 Medium: £55 Large: £65 Extra Large: £85

Florist's choice of seasonal flowers.









### Rose Sheaf

£75

Prices may increase between December and March.

## Double Open Heart

£165





### Massed Heart

**Small: £70** (14"/35cm) **Medium: £90** (18"/45cm)

**Large: £110** (21"/53cm)

Other colour options available.



## Open Loose Heart

**£