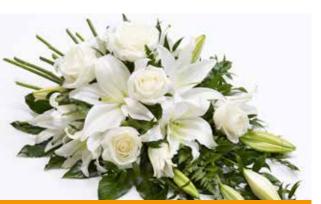

### Classic Lily Casket Spray

£175 (3ft/90cm)

£205 (4ft/120cm)

£235\* (5ft/150cm and upwards)

\*Approximate size shown is 5ft/150cm family coffin spray.

Pink option also available.