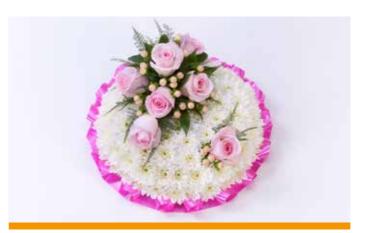

rge: £85

Florist's choice of seasonal flowers.









### Rose Sheaf

£75

Prices may increase between December and March.

## Double Open Heart

£165





### Massed Heart

**Small: £70** (14"/35cm) **Medium: £90** (18"/45cm)

**Large: £110** (21"/53cm)

Other colour options available.



## Open Loose Heart

**£80** (15"/38cm)

Other colour options available.





#### **Traditional Wreath**

**Small: £50** (12"/30cm) **Medium: £65** (14"/40cm) **Large: £80** (16"/50cm)

Florist's choice of seasonal flowers. Other colour options available. All illustrations are large size.









### Posy of Flowers

**Small: £35** (10"/26cm) **Medium: £45** (12"/30cm)

**Large: £55** (14"/36cm)

**Extra Large: £65** (16"/40cm)

Florist's choice of seasonal flowers. Other colour options available.





### Traditional Massed Posy

Small: £45 (10"/26cm)

**Medium: £55** (12"/30cm)

**Large: £65** (14"/36cm)

Florist's choice of seasonal flowers. Other colour options available.





## Rose & Freesia Posy

£75

\*Approx size shown is 12" (30cm). Other colour options available.

## Natural Posy

£75

\*Approx size shown is 14" (36cm) Other colour options available.



### Classic Cushion

**S: £60** (12"/30cm) **M: £90\*** (16"/40cm) **L: £120** (18"/45cm)

\*Approx size shown is 16" (40cm). Other colour options available for all items on this page.





### Classic Pillow

**S: £65** (12x18"/30x45cm) **L: £95\*** (14x22"/35x55cm)

\*Approx size shown is 14x22"(35x55cm)
Other colour options available for all items on this page.



### Woodland Pillows

£125 (14×22"/35×55cm)



£150