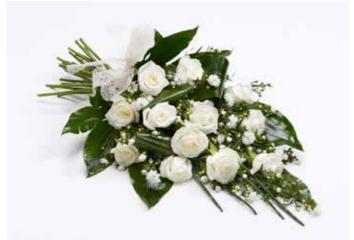

)







## Woodland Casket Spray

£350 (Full Casket Size)



# Cerise Casket Spray

£295 (4ft-5ft/120-150cm)

Coffin spray including coffin dressing. Other colour options available.





## Meadow Style Casket Spray

£295 (5ft/150cm)

Other size options available.



## Massed 'Dad'

£140



# Loose 'Mum' ('Nan' Also Available)

£150









### **Individual Letters**

**£50** Each (1&2) **£40** Each (3&4)





## Oasis Sprays

**Standard: £45** (16"/40cm)

**Medium: £55** (20"/50cm)

**Large: £65** (24"/60cm)

Florist's choice of seasonal flowers.







# Rose & Lily Spray

**Standard: £85** (24"/60cm)

**Large: £95** (28"/70cm)

Extra Large: £110 (34"/85cm)









### Classic Tied Sheaf

Standard: £45 Medium: £55 Large: £65 Extra Large: £85

Florist's choice of seasonal flowers.









### Rose Sheaf

£75

Prices may increase between December and March.

## Double Open Heart

£165





### Massed Heart

**Small: £70** (14"/35cm) **Medium: £90** (18"/45cm)

**Large: £110** (21"/53cm)

Other colour options available.



## Open Loose Heart

**£80** (15"/38cm)

Other colour options available.





#### **Traditional Wreath**

**Small: £50** (12"/30cm) **Medium: £65** (14"/40cm) **Large: £80** (16"/50cm)

Florist's choice of seasonal flowers. Other colour options available. All illustrations are large size.









### Posy of Flowers

**Small: £35** (10"/26cm) **Medium: £45** (12"/30cm)

**Large: £55** (14"/36cm)

**Extra Large: £65** (16"/40cm)

Florist's choice of seasonal flowers. Other colour options available.





### Traditional Massed Posy

Small: £45 (10"/26