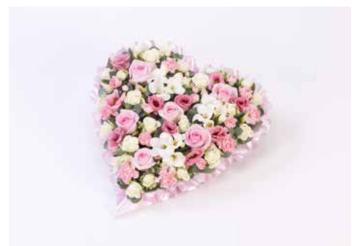

### Massed Heart

**Small: £70** (14"/35cm) **Medium: £90** (18"/45cm)

**Large: £110** (21"/53cm)

Other colour options available.