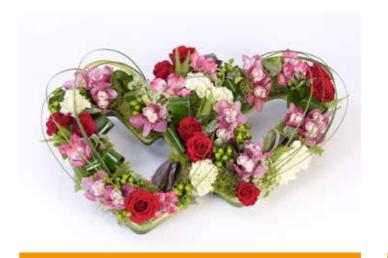

lso available in loose design & other colour options available.







# Longi Lily & Rose Spray

**£205** (approx 4ft/120cm)







## Woodland Casket Spray

£350 (Full Casket Size)



# Cerise Casket Spray

£295 (4ft-5ft/120-150cm)

Coffin spray including coffin dressing. Other colour options available.





## Meadow Style Casket Spray

£295 (5ft/150cm)

Other size options available.



## Massed 'Dad'

£140



# Loose 'Mum' ('Nan' Also Available)

£150









### **Individual Letters**

**£50** Each (1&2) **£40** Each (3&4)





## Oasis Sprays

**Standard: £45** (16"/40cm)

**Medium: £55** (20"/50cm)

**Large: £65** (24"/60cm)

Florist's choice of seasonal flowers.







# Rose & Lily Spray

**Standard: £85** (24"/60cm)

**Large: £95** (28"/70cm)

Extra Large: £110 (34"/85cm)









### Classic Tied Sheaf

Standard: £45 Medium: £55 Large: £65 Extra Large: £85

Florist's choice of seasonal flowers.









### Rose Sheaf

£75

Prices may increase between December and March.

## Double Open Heart

£165





### Massed Heart

**Small: £70** (14"/35cm) **Medium: £90** (18"/45cm)

**Large: £110** (21"/53cm)

Other colour options available.



## Open Loose Heart

**£80** (15"/38cm)

Other colour options available.





#### **Traditional Wreath**

**Small: £50** (12"/30cm) **Medium: £65** (14"/40cm) **Large: £80** (16"/50cm)

Florist's choice of seasonal flowers. Other colour options available. All illustrations are large size.









### Posy of Flowers

**Small: £35** (10"/26cm) **Medium: £45** (12"/30cm)

**Large: £55** (14"/36cm)

**Extra Large: £65** (16"/40cm)