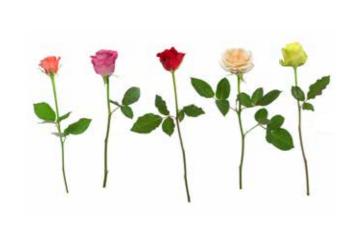

#### Butterfly

£165 (75cm as shown)

Single Roses

Available in a variety of colours, please ask for details

Petal Basket

**£45** (As pictured £85)