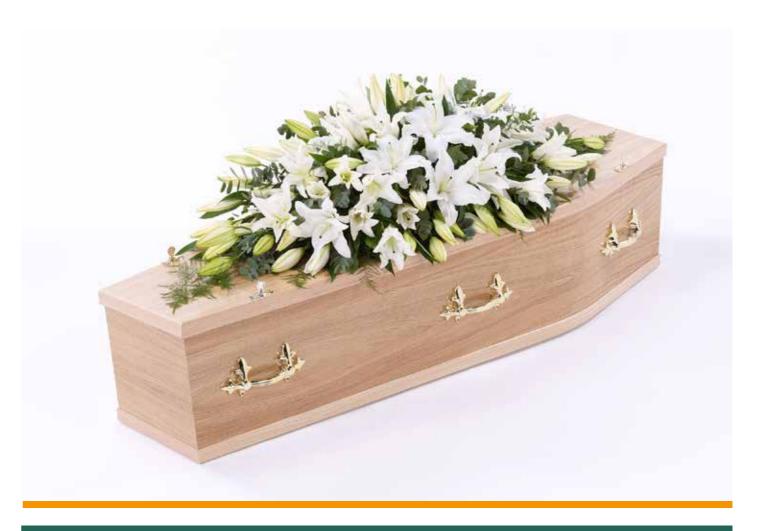

### Classic Lily Casket Spray

£175 (3ft/90cm)

£205 (4ft/120cm)

£235\* (5ft/150cm and upwards)

\*Approximate size shown is 5ft/150cm family coffin spray.

Pink option also available.