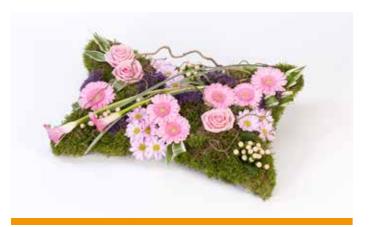

trations are large size.









### Posy of Flowers

**Small: £35** (10"/26cm) **Medium: £45** (12"/30cm)

**Large: £55** (14"/36cm)

**Extra Large: £65** (16"/40cm)

Florist's choice of seasonal flowers. Other colour options available.





### Traditional Massed Posy

Small: £45 (10"/26cm)

**Medium: £55** (12"/30cm)

**Large: £65** (14"/36cm)

Florist's choice of seasonal flowers. Other colour options available.





## Rose & Freesia Posy

£75

\*Approx size shown is 12" (30cm). Other colour options available.

## Natural Posy

£75

\*Approx size shown is 14" (36cm) Other colour options available.



### Classic Cushion

**S: £60** (12"/30cm) **M: £90\*** (16"/40cm) **L: £120** (18"/45cm)

\*Approx size shown is 16" (40cm). Other colour options available for all items on this page.





### Classic Pillow

**S: £65** (12x18"/30x45cm) **L: £95\*** (14x22"/35x55cm)

\*Approx size shown is 14x22"(35x55cm)
Other colour options available for all items on this page.



### Woodland Pillows

£125 (14×22"/35×55cm)



£150







### Petite Hearts

**£75** (15"/38cm)





### Pink or Blue Rabbit

£125



## Pink or Blue Teddy

£125

Colour of teddy bear's jacket can be changed to your loved one's favourite colour.





£35 (Other colours available)



#### Butterfly

£165 (75cm as shown)







Single Roses

Available in a variety of colours, please ask for details

Petal Basket

**£45** (As pictured £85)

### Flowers for the home & church.





These are available in a range of sizes & colour combinations. We can deliver directly to your home or place at the church prior to t