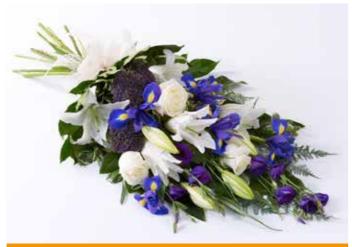

also available in loose design & other colour options available.







# Longi Lily & Rose Spray

**£205** (approx 4ft/120cm)







## Woodland Casket Spray

£350 (Full Casket Size)



# Cerise Casket Spray

£295 (4ft-5ft/120-150cm)

Coffin spray including coffin dressing. Other colour options available.





## Meadow Style Casket Spray

£295 (5ft/150cm)

Other size options available.



## Massed 'Dad'

£140



# Loose 'Mum' ('Nan' Also Available)

£150









### **Individual Letters**

**£50** Each (1&2) **£40** Each (3&4)





## Oasis Sprays

**Standard: £45** (16"/40cm)

**Medium: £55** (20"/50cm)

**Large: £65** (24"/60cm)

Florist's choice of seasonal flowers.







# Rose & Lily Spray

**Standard: £85** (24"/60cm)

**Large: £95** (28"/70cm)

Extra Large: £110 (34"/85cm)









### Classic Tied Sheaf

Standard: £45 Medium: £55 Large: £65 Extra Large: £85

Florist's choice of seasonal flowers.









### Rose Sheaf

£75

Prices may increase between December and March.

## Double Open Heart

£165





### Massed Heart

**Small: £70** (14"/35cm) **Medium: £90** (18"/45cm)

**Large: £110** (21"/53cm)

Other colour options available.



## Open Loose Heart

**£80** (15"/38cm)

Other colour options available.





#### **Traditional Wreath**

**Small: £50** (12"/30cm) **Medium: £65** (14"/40cm) **Large: £80** (16"/50cm)

Florist's choice of seasonal flowers. Other colour options available. All illustrations are large size.









### Posy of Flowers

**Small: £35** (10"/26cm) **Medium: £45** (12"/30cm)

**Large: £55** (14"/36cm)

**Extra Large: £65** (16"/40c