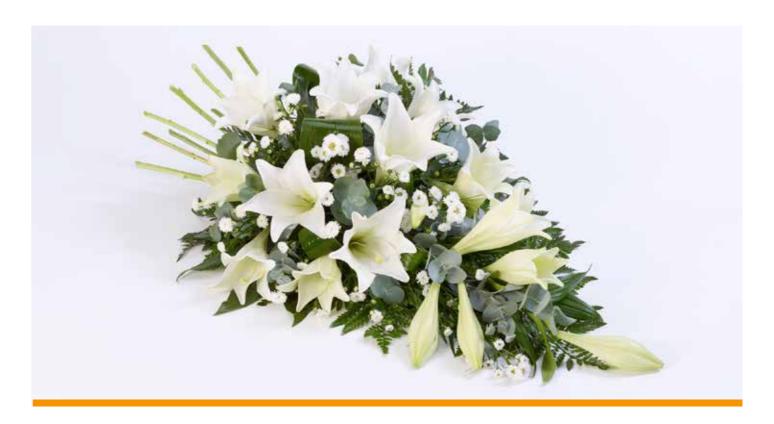

## Longi Lily Spray

Standard: £85

Large: £95

Extra Large: £105

Approximate size shown is Large (3ft)