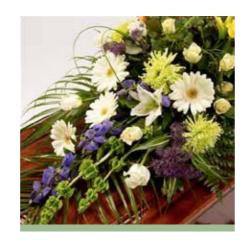

### Classic Casket Spray

£175 (3ft/90cm)

£205 (4ft/120cm)

£235\* (5ft/150cm and upwards)

\*Approximate size shown is 5ft/150cm family coffin spray.