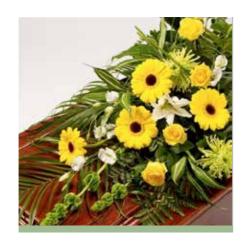

## Longi Lily Spray

Standard: £85

Large: £95

Extra Large: £105

Approximate size shown is Large (3ft)