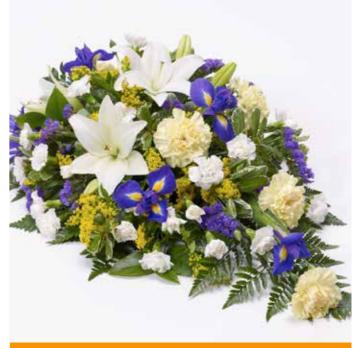

## Casket Saddle (in soft pink shades)

£350

Church Pedestal

Please enquire for prices