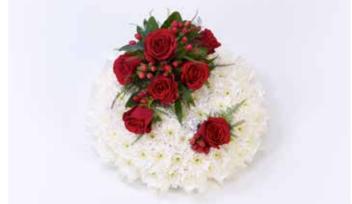

### Traditional Massed Posy

Small: £45 (10"/26cm)

**Medium: £55** (12"/30cm)

**Large: £65** (14"/36cm)

Florist's choice of seasonal flowers. Other colour options available.