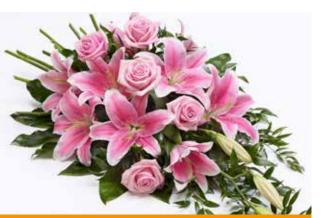

### Classic Lily Casket Spray

£175 (3ft/90cm)

£205 (4ft/120cm)

£235\* (5ft/150cm and upwards)

\*Approximate size shown is 5ft/150cm family coffin spray.

Pink option also available.