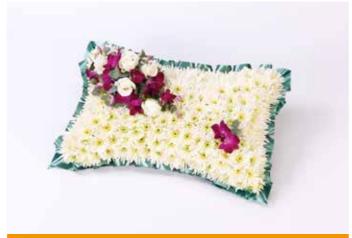

### Classic Pillow

**S: £65** (12x18"/30x45cm) **L: £95\*** (14x22"/35x55cm)

\*Approx size shown is 14x22"(35x55cm)
Other colour options available for all items on this page.