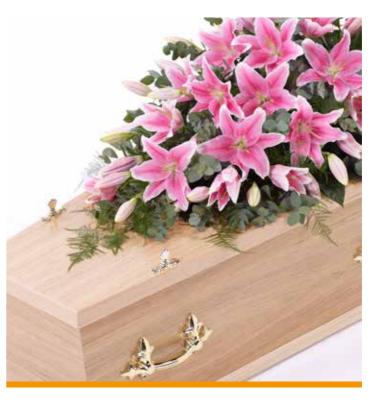

### Classic Lily Casket Spray

£175 (3ft/90cm)

£205 (4ft/120cm)

£235\* (5ft/150cm and upwards)

\*Approximate size shown is 5ft/150cm family coffin spray.

Pink option also available.