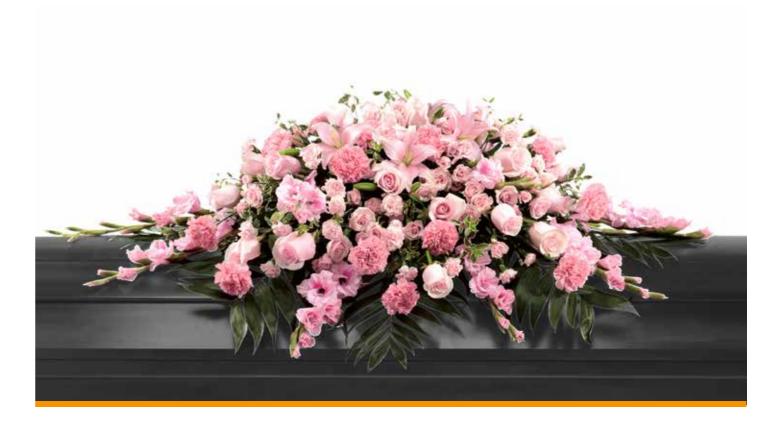

### Classic Lily Casket Spray

£175 (3ft/90cm)

£205 (4ft/120cm)

£235\* (5ft/150cm and upwards)

\*Approximate size shown is 5ft/150cm family coffin spray.

Pink option also available.