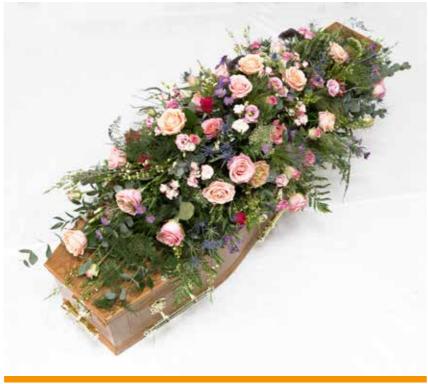

#### Rose & Carnation Spray

**Standard: £170** (3ft/90cm)

**Large**: **£200** (4ft/120cm)

Extra Large: £235 (5ft/150cm)

Other colour options available. Approximate size shown is 4ft (120cm). Prices may increase between December and March.