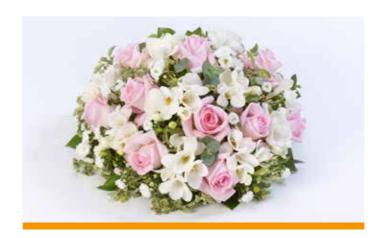

## Rose & Freesia Posy

£75

\*Approx size shown is 12" (30cm). Other colour options available.