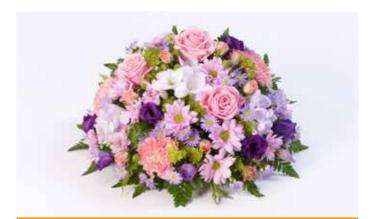

### Traditional Massed Posy

Small: £45 (10"/26cm)

**Medium: £55** (12"/30cm)

**Large: £65** (14"/36cm)

Florist's choice of seasonal flowers. Other colour options available.