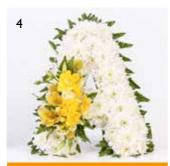

Please enquire for prices



### Summer Garden

£245 (4ft-5ft/120-150cm)



### Casket Saddle

Price to be consulted upon season.

Other colours available, please enquire for more details.









£125 (3ft/90cm)

**£155** (4ft/120cm) **£185** (5ft/150cm)

Approximate sizes shown- Willow: 4ft (90cm) / Massed: 3ft (90cm). Massed also available in loose design & other colour options available.







# Longi Lily & Rose Spray

**£205** (approx 4ft/120cm)







## Woodland Casket Spray

£350 (Full Casket Size)



# Cerise Casket Spray

£295 (4ft-5ft/120-150cm)

Coffin spray including coffin dressing. Other colour options available.





## Meadow Style Casket Spray

£295 (5ft/150cm)

Other size options available.



## Massed 'Dad'

£140



# Loose 'Mum' ('Nan' Also Available)

£150









### **Individual Letters**

**£50** Each (1&2) **£40** Each (3&4)





## Oasis Sprays

**Standard: £45** (16"/40cm)

**Medium: £55** (20"/50cm)

**Large: £65** (24"/60cm)

Florist's choice of seasonal flowers.







# Rose & Lily Spray

**Standard: £85** (24"/60cm)

**Large: £95** (28"/70cm)

Extra Large: £110 (34"/85cm)









### Classic Tied Sheaf

Standard: £45 Medium: £55 Large: £65 Extra Large: £85

Florist's choice of seasonal flowers.









### Rose Sheaf

£75

Prices may increase between December and March.

## Double Open Heart

£165





### Massed Heart

**Small: £70** (14"/35cm) **Medium: £90** (18"/45cm)

**Large: £110** (21"/53cm)

Other colour options available.



## Open Loose Heart

**£80** (15"/38cm)

Other colour options available.





#### **Traditional Wrea