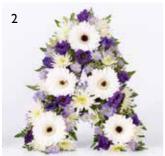

al

Please enquire for prices



### Summer Garden

£245 (4ft-5ft/120-150cm)



### Casket Saddle

Price to be consulted upon season.

Other colours available, please enquire for more details.









£125 (3ft/90cm)

**£155** (4ft/120cm) **£185** (5ft/150cm)

Approximate sizes shown- Willow: 4ft (90cm) / Massed: 3ft (90cm). Massed also available in loose design & other colour options available.







# Longi Lily & Rose Spray

**£205** (approx 4ft/120cm)







## Woodland Casket Spray

£350 (Full Casket Size)



# Cerise Casket Spray

£295 (4ft-5ft/120-150cm)

Coffin spray including coffin dressing. Other colour options available.





## Meadow Style Casket Spray

£295 (5ft/150cm)

Other size options available.



## Massed 'Dad'

£140



# Loose 'Mum' ('Nan' Also Available)

£150









### **Individual Letters**

**£50** Each (1&2) **£40** Each (3&4)





## Oasis Sprays

**Standard: £45** (16"/40cm)

**Medium: £55** (20"/50cm)

**Large: £65** (24"/60cm)

Florist's choice of seasonal flowers.







# Rose & Lily Spray

**Standard: £85** (24"/60cm)

**Large: £95** (28"/70cm)

Extra Large: £110 (34"/85cm)









### Classic Tied Sheaf

Standard: £45 Medium: £55 Large: £65 Extra Large: £85

Florist's choice of seasonal flowers.









### Rose Sheaf

£75

Prices may increase between December and March.

## Double Open Heart

£165





### Massed Heart

**Small: £70** (14"/35cm) **Medium: £90** (18"/45cm)

**Large: £110** (21"/53cm)

Other colour options available.



## Open Loose Heart

**£80** (15"/38cm)

Other colour options available.





#### **Traditional