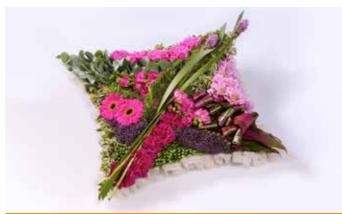

### Classic Cushion

**S: £60** (12"/30cm) **M: £90\*** (16"/40cm) **L: £120** (18"/45cm)

\*Approx size shown is 16" (40cm). Other colour options available for all items on this page.