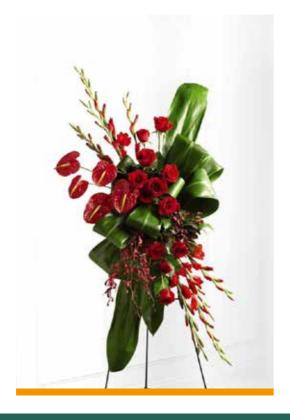

## Casket Saddle (in soft pink shades)

£350

Church Pedestal

Please enquire for prices