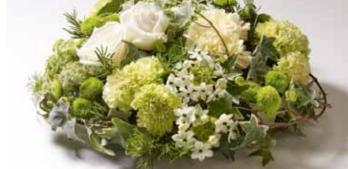

## Natural Posy

£75

\*Approx size shown is 14" (36cm) Other colour options available.