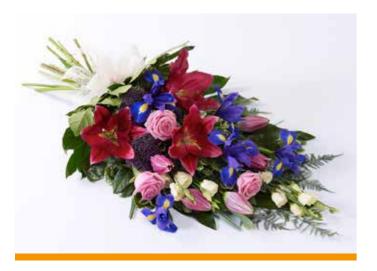

ed also available in loose design & other colour options available.







# Longi Lily & Rose Spray

**£205** (approx 4ft/120cm)







## Woodland Casket Spray

£350 (Full Casket Size)



# Cerise Casket Spray

£295 (4ft-5ft/120-150cm)

Coffin spray including coffin dressing. Other colour options available.





## Meadow Style Casket Spray

£295 (5ft/150cm)

Other size options available.



## Massed 'Dad'

£140



# Loose 'Mum' ('Nan' Also Available)

£150









### **Individual Letters**

**£50** Each (1&2) **£40** Each (3&4)





## Oasis Sprays

**Standard: £45** (16"/40cm)

**Medium: £55** (20"/50cm)

**Large: £65** (24"/60cm)

Florist's choice of seasonal flowers.







# Rose & Lily Spray

**Standard: £85** (24"/60cm)

**Large: £95** (28"/70cm)

Extra Large: £110 (34"/85cm)









### Classic Tied Sheaf

Standard: £45 Medium: £55 Large: £65 Extra Large: £85

Florist's choice of seasonal flowers.









### Rose Sheaf

£75

Prices may increase between December and March.

## Double Open Heart

£165





### Massed Heart

**Small: £70** (14"/35cm) **Medium: £90** (18"/45cm)

**Large: £110** (21"/53cm)

Other colour options available.



## Open Loose Heart

**£80** (15"/38cm)

Other colour options available.





#### **Traditional Wreath**

**Small: £50** (12"/30cm) **Medium: £65** (14"/40cm) **Large: £80** (16"/50cm)

Florist's choice of seasonal flowers. Other colour options available. All illustrations are large size.









### Posy of Flowers

**Small: £35** (10"/26cm) **Medium: £45** (12"/30cm)

**Large: £55** (14"/36cm)

**Extra Large: £65** (16"/4