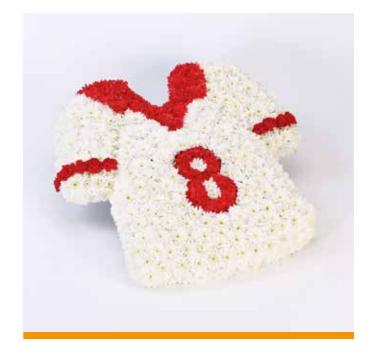

lable for all items on this page.



### Woodland Pillows

£125 (14×22"/35×55cm)



£150







### Petite Hearts

**£75** (15"/38cm)





### Pink or Blue Rabbit

£125



## Pink or Blue Teddy

£125

Colour of teddy bear's jacket can be changed to your loved one's favourite colour.





£35 (Other colours available)



#### Butterfly

£165 (75cm as shown)







Single Roses

Available in a variety of colours, please ask for details

Petal Basket

**£45** (As pictured £85)

### Flowers for the home & church.





These are available in a range of sizes & colour combinations. We can deliver directly to your home or place at the church prior to the service. Please ask for more details.









If you have any special design requirements please don't hesitate to contact us for costings.















305 High Lane, Stoke-on-Trent, ST6 1BN 01782 756518 | hello@forrestfamilyfunerals.co.uk www.forrestfamilyfunerals.co.uk