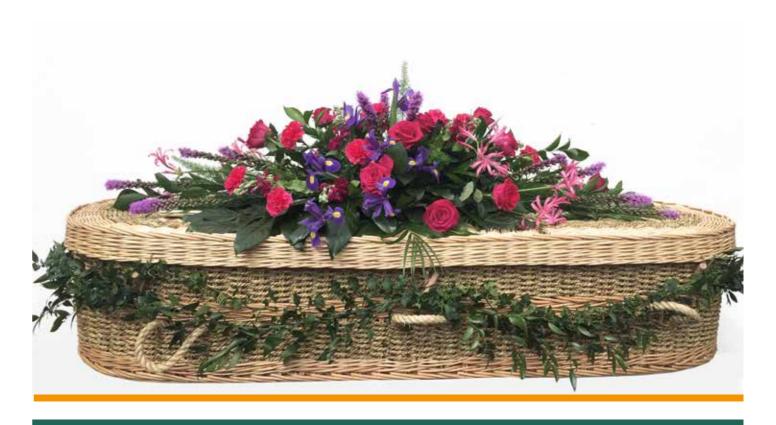

### Casket Saddle

Price to be consulted upon season.

Other colours available, please enquire for more details.

£125 (3ft/90cm)

**£155** (4ft/120cm) **£185** (5ft/150cm)

Approximate sizes shown- Willow: 4ft (90cm) / Massed: 3ft (90cm). Massed also available in loose design & other colour options available.