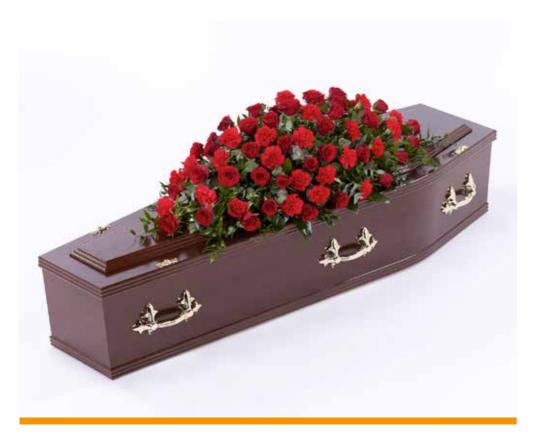

### Classic Casket Spray

£175 (3ft/90cm)

£205 (4ft/120cm)

£235\* (5ft/150cm and upwards)

\*Approximate size shown is 5ft/150cm family coffin spray.