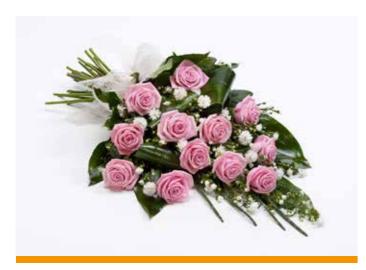

## Woodland Casket Spray

£350 (Full Casket Size)



# Cerise Casket Spray

£295 (4ft-5ft/120-150cm)

Coffin spray including coffin dressing. Other colour options available.





## Meadow Style Casket Spray

£295 (5ft/150cm)

Other size options available.



## Massed 'Dad'

£140



# Loose 'Mum' ('Nan' Also Available)

£150









### **Individual Letters**

**£50** Each (1&2) **£40** Each (3&4)





## Oasis Sprays

**Standard: £45** (16"/40cm)

**Medium: £55** (20"/50cm)

**Large: £65** (24"/60cm)

Florist's choice of seasonal flowers.







# Rose & Lily Spray

**Standard: £85** (24"/60cm)

**Large: £95** (28"/70cm)

Extra Large: £110 (34"/85cm)









### Classic Tied Sheaf

Standard: £45 Medium: £55 Large: £65 Extra Large: £85

Florist's choice of seasonal flowers.









### Rose Sheaf

£75

Prices may increase between December and March.

## Double Open Heart

£165





### Massed Heart

**Small: £70** (14"/35cm) **Medium: £90** (18"/45cm)

**Large: £110** (21"/53cm)

Other colour options available.



## Open Loose Heart

**£80** (15"/38cm)

Other colour options available.





#### **Traditional Wreath**

**Small: £50** (12"/30cm) **Medium: £65** (14"/40cm) **Large: £80** (16"/50cm)

Florist's choice of seasonal flowers. Other colour options available. All illustrations are large size.









### Posy of Flowers

**Small: £35** (10"/26cm) **Medium: £45** (12"/30cm)

**Large: £55** (14"/36cm)

**Extra Large: £65** (16"/40cm)

Florist's choice of seasonal flowers. Other colour options available.





### Traditional Massed Posy

Small: £45 (10"/26cm