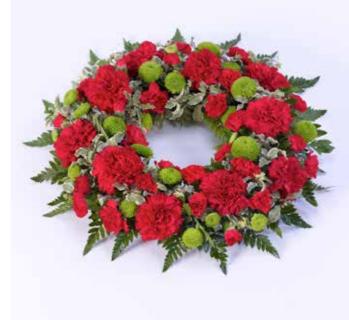

#### **Traditional Wreath**

**Small: £50** (12"/30cm) **Medium: £65** (14"/40cm) **Large: £80** (16"/50cm)

Florist's choice of seasonal flowers. Other colour options available. All illustrations are large size.