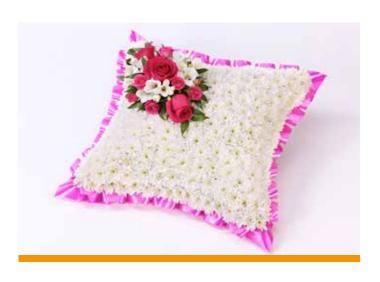

### Classic Pillow

**S: £65** (12x18"/30x45cm) **L: £95\*** (14x22"/35x55cm)

\*Approx size shown is 14x22"(35x55cm)
Other colour options available for all items on this page.