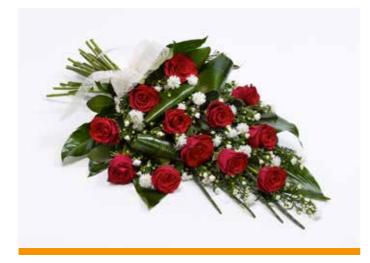

## Woodland Casket Spray

£350 (Full Casket Size)



# Cerise Casket Spray

£295 (4ft-5ft/120-150cm)

Coffin spray including coffin dressing. Other colour options available.





## Meadow Style Casket Spray

£295 (5ft/150cm)

Other size options available.



## Massed 'Dad'

£140



# Loose 'Mum' ('Nan' Also Available)

£150









### **Individual Letters**

**£50** Each (1&2) **£40** Each (3&4)





## Oasis Sprays

**Standard: £45** (16"/40cm)

**Medium: £55** (20"/50cm)

**Large: £65** (24"/60cm)

Florist's choice of seasonal flowers.







# Rose & Lily Spray

**Standard: £85** (24"/60cm)

**Large: £95** (28"/70cm)

Extra Large: £110 (34"/85cm)









### Classic Tied Sheaf

Standard: £45 Medium: £55 Large: £65 Extra Large: £85

Florist's choice of seasonal flowers.









### Rose Sheaf

£75

Prices may increase between December and March.

## Double Open Heart

£165





### Massed Heart

**Small: £70** (14"/35cm) **Medium: £90** (18"/45cm)

**Large: £110** (21"/53cm)

Other colour options available.



## Open Loose Heart

**£80** (15"/38cm)

Other colour options available.





#### **Traditional Wreath**

**Small: £50** (12"/30cm) **Medium: £65** (14"/40cm) **Large: £80** (16"/50cm)

Florist's choice of seasonal flowers. Other colour options available. All illustrations are large size.









### Posy of Flowers

**Small: £35** (10"/26cm) **Medium: £45** (12"/30cm)

**Large: £55** (14"/36cm)

**Extra Large: £65** (16"/40cm)

Florist's choice of seasonal flowers. Other colour options available.





### Traditional Massed Posy

Small: £45 (10"/26cm)