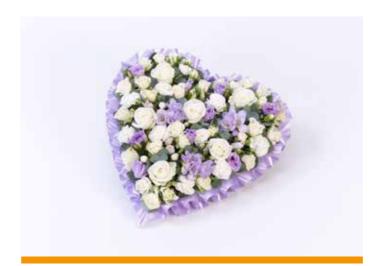

### Traditional Massed Posy

Small: £45 (10"/26cm)

**Medium: £55** (12"/30cm)

**Large: £65** (14"/36cm)

Florist's choice of seasonal flowers. Other colour options available.





## Rose & Freesia Posy

£75

\*Approx size shown is 12" (30cm). Other colour options available.

## Natural Posy

£75

\*Approx size shown is 14" (36cm) Other colour options available.



### Classic Cushion

**S: £60** (12"/30cm) **M: £90\*** (16"/40cm) **L: £120** (18"/45cm)

\*Approx size shown is 16" (40cm). Other colour options available for all items on this page.





### Classic Pillow

**S: £65** (12x18"/30x45cm) **L: £95\*** (14x22"/35x55cm)

\*Approx size shown is 14x22"(35x55cm)
Other colour options available for all items on this page.



### Woodland Pillows

£125 (14×22"/35×55cm)



£150







### Petite Hearts

**£75** (15"/38cm)





### Pink or Blue Rabbit

£125



## Pink or Blue Teddy

£125

Colour of teddy bear's jacket can be changed to your loved one's favourite colour.





£35 (Other colours available)



#### Butterfly

£165 (75cm as shown)







Single Roses

Available in a variety of colours, please ask for details

Petal Basket

**£45** (As pictured £85)

### Flowers for the home & church.





These are available in a range of sizes & colour combinations. We can deliver directly to your home or place at the church prior to the service. Please ask for more details.









If you have any special design requirements please don't hesitate to contact us for costings.















305 High Lane, Stoke-on-Trent, ST6 1BN 01782 756518 | hello@forrestfamilyfuneral