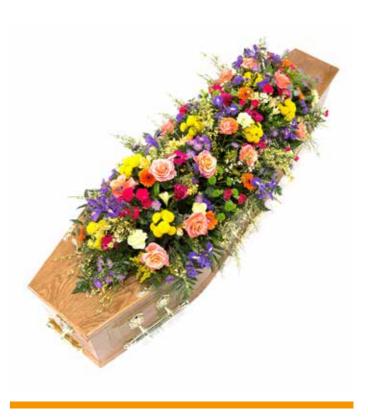

### Classic Casket Spray

£175 (3ft/90cm)

£205 (4ft/120cm)

£235\* (5ft/150cm and upwards)

\*Approximate size shown is 5ft/150cm family coffin spray.